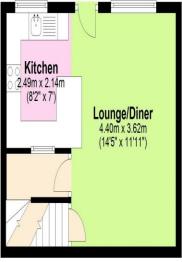

### **Lower Ground Floor**

Approx. 20.0 sq. metres (215.5 sq. feet)

## **Ground Floor**

Approx. 25.6 sq. metres (275.2 sq. feet)