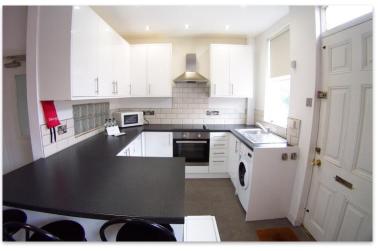

### 11 Granby Terrace. Leeds Leeds LS6 3BB

**Monthly Rental Of £499** 

ONE BEDROOM WITH EN-SUITE AVAILABLE FROM 1ST OF APRIL 2024 UNTIL THE 4TH OF JULY 2024 BILLS INCLUSIVE PACKAGE (ELECTRIC, WATER, GAS, INTERNET AND TV LICENSE) AT A CHARGE OF £130 PER PERSON PER MONTH PLEASE NOTE THERE IS NO OPTION TO EXTEND THE TENANCY AFTER THE 4TH OF JULY 2024. STUNNING 3x BED & 3x EN-SUITE HOUSE IN LOVELY CENTRAL HEADINGLEY! RECENTLY REFURBISHED TO HOTEL STANDARD! Possibly one of the best three bed house in Headingley? Large & stylish dining Kitchen, big lounge. All bedrooms with luxurious en-suites. If you want the best this one is for you! Please note the Granbys are a permit parking area only - permits can be obtained from Leeds City Council. Unipol Code Member. A deposit of £200 per person will be required when reserving the property. This will then be registered with the Deposit Protection Service (DPS) Please note: The bills inclusive option is provided by a third party utility company so your agreement will be between you and the Utility company. If you decide to proceed with the bills inclusive option, Castlehill will forward your details to the Utility company and they will contact you directly. All future utility queries should be directed to the Utility supplier.