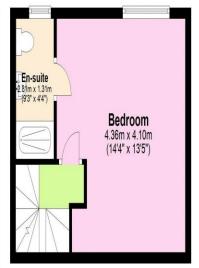

#### Attic

Approx. 23.7 sq. metres (255.2 sq. feet)

Total area: approx. 94.6 sq. metres (1018.7 sq. feet)

Floor plans are for identification only. All measurements are approximate.

Plan produced using PlanUp.