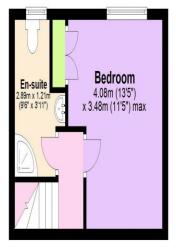

### 11 Granby Terrace. Leeds Leeds LS6 3BB

**Monthly Rental Of £499** 

ONE BEDROOM WITH EN-SUITE AVAILABLE FROM 1ST OF APRIL 2024 UNTIL THE 4TH OF JULY 2024 BILLS INCLUSIVE PACKAGE (ELECTRIC, WATER, GAS, INTERNET AND TV LICENSE) AT A CHARGE OF £130 PER PERSON PER MONTH PLEASE NOTE THERE IS NO OPTION TO EXTEND THE TENANCY AFTER THE 4TH OF JULY 2024. STUNNING 3x BED & 3x EN-SUITE HOUSE IN LOVELY CENTRAL HEADINGLEY! RECENTLY REFURBISHED TO HOTEL STANDARD! Possibly one of the best three bed house in Headingley? Large & stylish dining Kitchen, big lounge. All bedrooms with luxurious en-suites. If you want the best this one is for you! Please note the Granbys are a permit parking area only - permits can be obtained from Leeds City Council. Unipol Code Member. A deposit of £200 per person will be required when reserving the property. This will then be registered with the Deposit Protection Service (DPS) Please note: The bills inclusive option is provided by a third party utility company so your agreement will be between you and the Utility company. If you decide to proceed with the bills inclusive option, Castlehill will forward your details to the Utility company and they will contact you directly. All future utility queries should be directed to the Utility supplier.

#### Attic

Approx. 23.7 sq. metres (255.2 sq. feet)

Total area: approx. 94.6 sq. metres (1018.7 sq. feet)

Floor plans are for identification only. All measurements are approximate.

Plan produced using PlanUp.