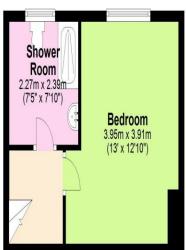

de Member. A deposit of £200 per person will be required when reserving the property. This will then be registered with the Deposit Protection Service (DPS) Please note: The bills inclusive option is provided by a third party utility company so your agreement will be between you and the Utility company. If you decide to proceed with the bills inclusive option, Castlehill will forward your details to the Utility company and they will contact you directly. All future utility queries should be directed to the Utility supplier.

















### **Lower Ground Floor**

Approx. 20.0 sq. metres (215.5 sq. feet)

## **Ground Floor**

Approx. 25.6 sq. metres (275.2 sq. feet)

#### First Floor

Approx. 25.3 sq. metres (272.9 sq. feet)

#### Attic

Approx. 23.7 sq. metres (255.2 sq. feet)









Total area: approx. 94.6 sq. metres (1018.7 sq. feet)

Floor plans are for identification only. All measurements are approximate.

Plan produced using PlanUp.

#### Tenant application process

All prospective tenants will need to complete an initial application form. This can be emailed, collected from the office or downloaded from our website or click this link. Applications will then be processed for credit checking and referencing. A holding deposit of £100 per property is due, which on confirmation of a successful application, will be deducted from the first month's rent. If an application is not accepted, Castlehill reserve the right to withhold some or all of the holding deposit if misleading or false information is provided on the application form or the tenant withdraws their app